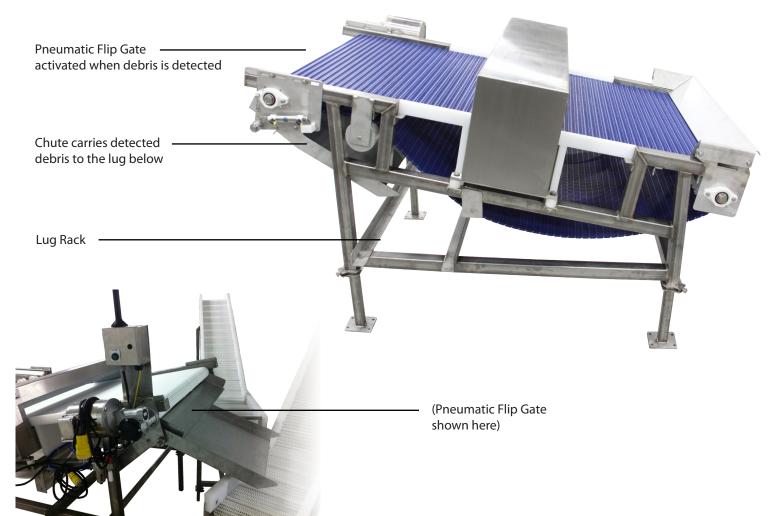

## **LAKEWOOD** Stand-Alone Metal Detector

- Pneumatic flip gate for no-hassle metal debris removal
- · Stainless steel easy-clean design

As berries are conveyed through the stand-alone conveyor's metal detecting section, this powerful metal detector picks up the smallest metal scraps and sets off the trigger to activate a beacon light above the machine, and drop the pneumatic dump gate, which allows the contaminated fruit to be collected into a lug for the further inspection to ensure that any berries that continue down your packing line are free of any metal debris.