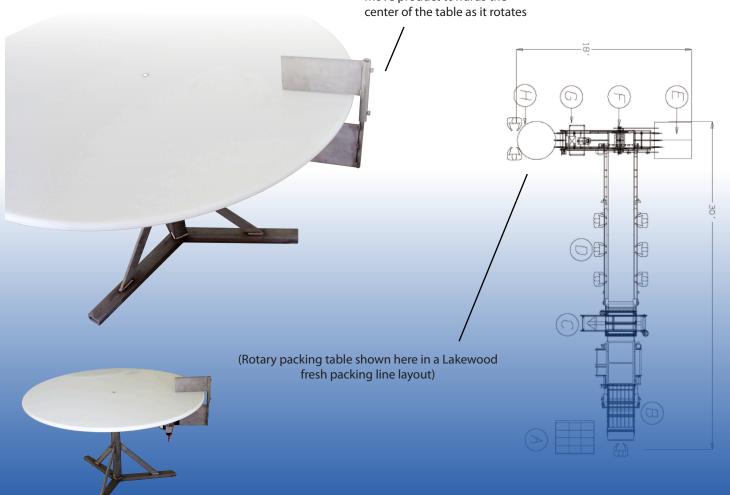

## **LAKEWOOD** Rotary Packing Table

- Stainless steel, easy to clean design
- Adjustable height from 26" to 36"

Product is conveyed onto the packing table as it rotates around. Workers can surround the perimeter of the table to pack product in cases, bags, or other types of containers.

The Rotary Packing Table is Lakewood's most economical case packing option, and the perfect solution for packing facilities who are tight on space.

### **Rotary Packing Table Options**

**Rotary Packing Table Options** 

Stainless Steel Rim

Adjustable arm to contain / move product towards the center of the table as it rotate