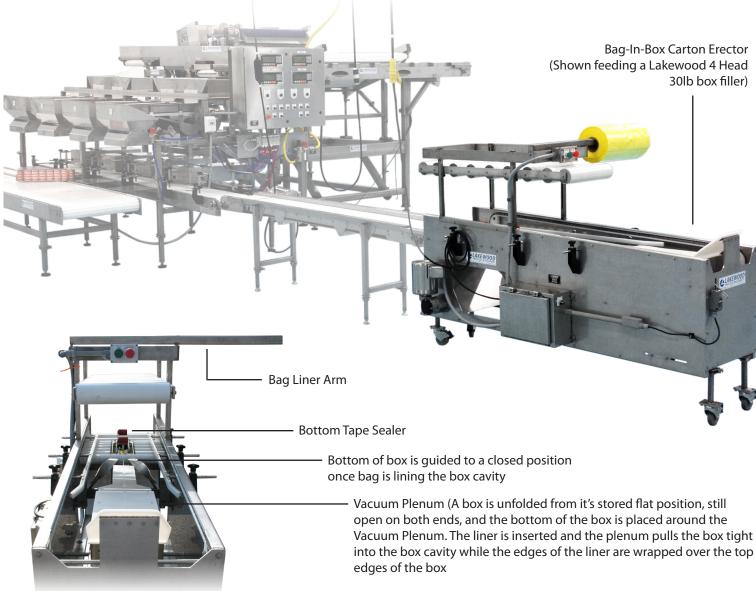

## **BAG-IN-BOX CARTON ERECTOR**

**CARTON ERECTORS** 

## 

- Allows setup for multiple carton sizes
- Includes bottom tape sealer with box squaring drive mechanism, making a perfect box every time
- Vacuum plenum under box pulls the manually placed bag firmly into the box cavity, securing the bag in the box while the top of the bag liner is cuffed over the top of the box

Erecting boxes and inserting bags is often a bottleneck for processing lines. As a solution, Lakewood has automated this process to cut both product costs and time. Requiring only a single operator, the Bag-In-Box is an efficient and cost saving tool.