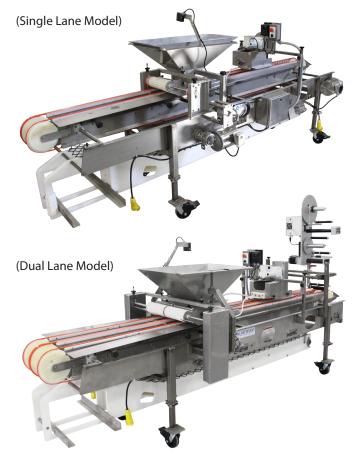

## **LAKEWOOD** Volumetric Adjustable Clamshell Fillers

- All stainless steel construction
- Tool-free adjustability for quick and easy changeover when switching clamshell sizes
- Includes spilled berry conveyor to keep spilled fruit off the floor and conveys it into a lug
- Includes powered paddle closer
- Adjustable hopper height from 42" to 52"
- Accepts all clamshell sizes from 4.4oz to 2.75lb
- Dual lane fills 2 different sized containers simultaneously

Clamshells are fed onto live belts and stay on the same belt until discharge. As the clamshell moves under the fill hopper, it is filled to the specified volume and stays there until the next clamshell replaces it. Filled clamshells are closed and conveyed where they can be case packed.

### **Volumetric Clamshell Filler Capacities**

| Model       | Capacity (Containers per Minute) |
|-------------|----------------------------------|
| Single Lane | 200+ Clamshells per minute       |
| Dual Lane   | 400+ Clamshells per minute       |