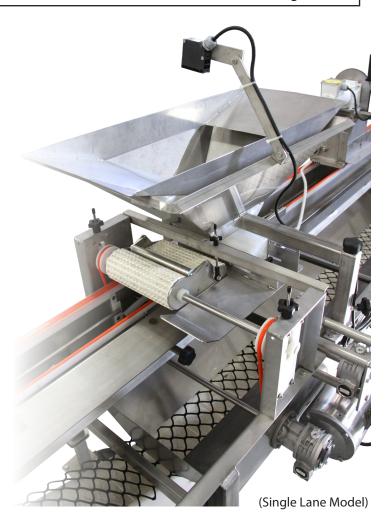

Clamshells are fed onto live belts and stay on the same belt until discharge. As the clamshell moves under the fill hopper, it is filled to the specified volume and stays there until the next clamshell replaces it. Filled clamshells are closed and conveyed where they can be case packed.