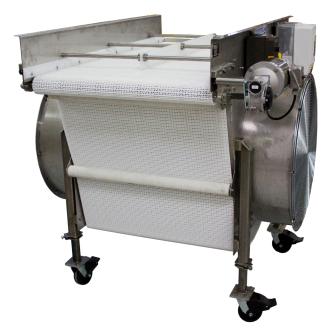

## Fluidized Air Bed Dryer System

Lakewood's newest and most effective solution for gently removing moisture from small produce

## **How It Works**

Product is fed onto the top of the conveyor belt. As product feeds onto, and covers the top of the conveyor, a cushioned air bed is created beneath the product and the conveyor belt from the two 3 horse power blowers beneath the belt. As the air bed carries the product along the the top of the belt, the product is encouraged to rotate, allowing the stream of air below to cover all sides of the product. Once product leaves the Fluidized Air Bed Dryer System, it can continue through the packing line free of moisture.

## **Features:**

- An easy-to-clean, all stainless steel design
- 2 powerful 3HP fans for ultimate drying
- Open-Grid Plastic Intralox Belting
- Variable Speed Controls for both the conveyor and fans