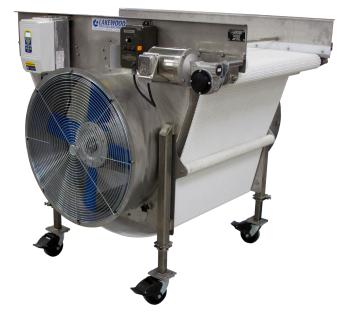

## Fluidized Air Bed Dryer System

Lakewood's newest and most effective solution for gently removing moisture from small produce

## **How It Works**

Product is fed onto the top of the conveyor belt. As product feeds onto, and covers the top of the conveyor, a cushioned air bed is created beneath the product and the conveyor belt from the two 3 horse power blowers beneath the belt. As the air bed carries the product along the the top of the belt, the product is encouraged to rotate, allowing the stream of air below to cover all sides of the product. Once product leaves the Fluidized Air Bed Dryer System, it can continue through the packing line free of moisture.

## **Features:**

- An easy-to-clean, all stainless steel design
- 2 powerful 3HP fans for ultimate drying
- Open-Grid Plastic Intralox Belting
- Variable Speed Controls for both the conveyor and fans