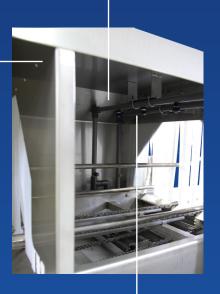

#### **Partition Wall**

Separates initial wash section and sanitizing / rinse section

#### Rinse Bar

*Includes spray nozzles on all sides* 

**Sanitizing Section (Optional)** *Includes spray nozzles on all sides* 