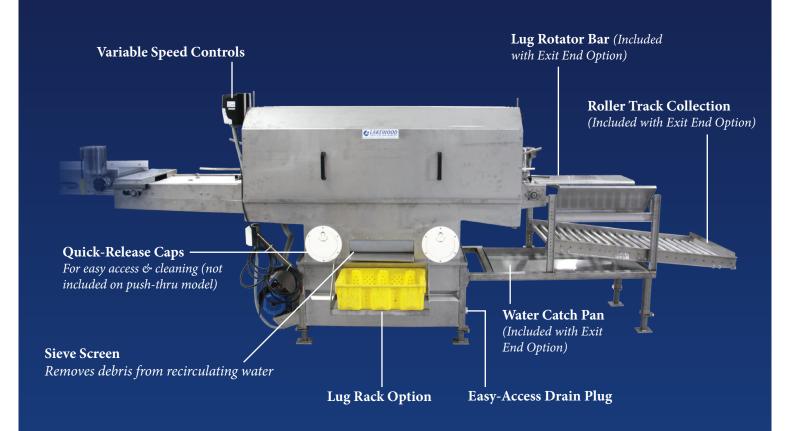

# Lakewood's Lug Washers

Adjustable Guide Rails
Easily adjusted by hand for cleaning
different sized lugs

# Powered Thru Lug Washer

- Includes powered conveyance system for automated 'powered-thru' wash
- Includes Variable Speed Drive for conveyer speed
- Includes Initial Wash Section, and Rinse Section
- Includes Quick-Release Caps for enclosed water storage with easy access
- Includes Exit End Option (Includes Lug Rotator Bar, Roller Track Collection, and Water Catch Pan)
- Includes Adjustable Guide Rail system
- Includes Easy-Access Drain Plug
- Includes Sieve Screen for debris removal

## Add-on Options Available:

- Sanitization Option (Shown) includes sanitization chemical pumps (chemicals not included), Mount for 5 gallon chemical storage containers, and an added sanitization spray manifold within the wash booth
- Lug Rack Mount
- Heated water

# Push Thru Lug Washer

- Includes Initial Wash Section, and Rinse Section
- Includes Adjustable Guide Rail system
- Includes Easy-Access Drain Plug
- Includes Sieve Screen for debris removal

### Add-on Options Available:

- Sanitization Option (Shown) includes sanitization chemical pumps (chemicals not included), Mount for 5 gallon chemical storage containers, and an added sanitization spray manifold within the wash booth
- Lug Rack Mount
- Heated water (also add's Quick Release Caps for enclosed water storage with easy access)
- Exit End Option (Includes Lug Rotator Bar, Roller Track Collection, and Water Catch Pan)
- Additional Guide Rail Module for washing Picking Buckets