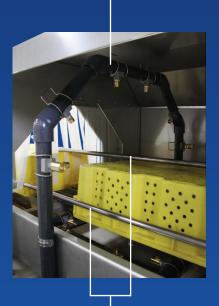

#### Rinse Bar

*Includes spray nozzles on all sides* 

**Sanitizing Section (Optional)** *Includes spray nozzles on all sides* 

# Lakewood's Lug Washers

Adjustable Guide Rails
Easily adjusted by hand for cleaning
different sized lugs