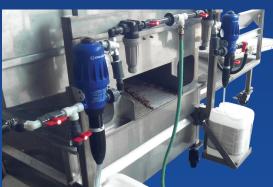

## **Sanitization Option**

**Sanitization Option Includes:** 

Sanitization chemical pumps Mount for 5 gallon chemical storage containers Sanitization manifold in machine

## Add-on Options Available:

- Sanitization Option (Shown) includes sanitization chemical pumps (chemicals not included), Mount for 5 gallon chemical storage containers, and an added sanitization spray manifold within the wash booth
- Lug Rack Mount
- Heated water

### Add-on Options Available:

- Sanitization Option (Shown) includes sanitization chemical pumps (chemicals not included), Mount for 5 gallon chemical storage containers, and an added sanitization spray manifold within the wash booth
- Lug Rack Mount
- Heated water (also add's Quick Release Caps for enclosed water storage with easy access)
- Exit End Option (Includes Lug Rotator Bar, Roller Track Collection, and Water Catch Pan)
- Additional Guide Rail Module for washing Picking Buckets