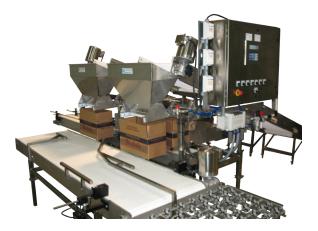

Design Machining Fabrication Service Parts

## **Multi- Head Box Filler**

The multi-head box filler is a versatile component for your packing needs. Its automated design ensures accurate fill-by-weight discharge. Available with 1 or more filling stations, it is designed to fit your daily volume and filling requirements

## **How It Works**

Product is conveyed into a filling hopper where it is then discharged into the container. Empty containers are fed into the filling station from behind, allowing each station to operate independently. This also allows different products to be filled at each station simultaneously.



2 Head Box Filler





## Features

- Non-stop filling process
- Washdown design allows for easy cleaning
- High accuracy fill weight achieved by two-stage filling mechanism
- Fill speeds up to 6,000 lbs / hour per filling station

\* Please talk to your sales representative about filling multiple container sizes

4 Head Box Filler