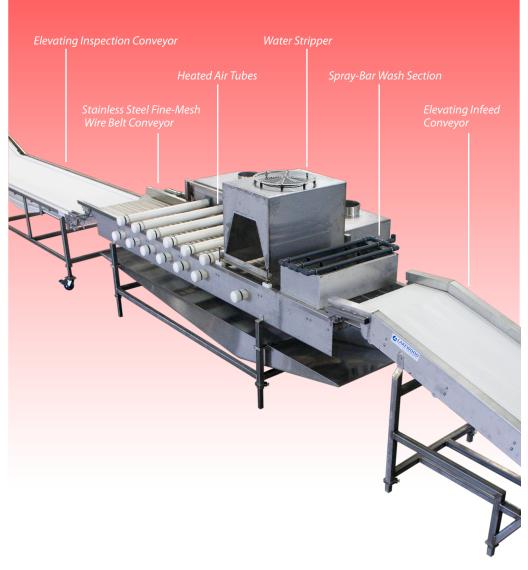

## **Washer / Dryer Combos**

How our combination Washer & Dryers work:

Wash and dry all on the same conveyor with one of Lakewood's tomato Washer / Dryer Combos. Each combo is equipped with a spray-wash section at the infeed end where tomatoes are thoroughly washed. Next in line is the best-selling Lakewood Water Stripper, which includes two powerful air knives that strip water from the product. Following the Water Stripper are heated air tubes above and below the conveyor, where the remaining excess water is removed to get your tomatoes as dry as possible before continuing through the line.