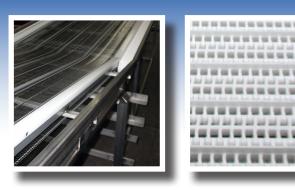

Service

Conveyor available in Flat or Elevating / Belt available in wire or solid top

Our inspection conveyors come with lug racks, which make collecting debris and discarded berries clean and easy

## **Available Options**

- Casters
- Wire or solid top belt (both options shown)
- Telescopic leg height adjustment
- Optional variable speed drive