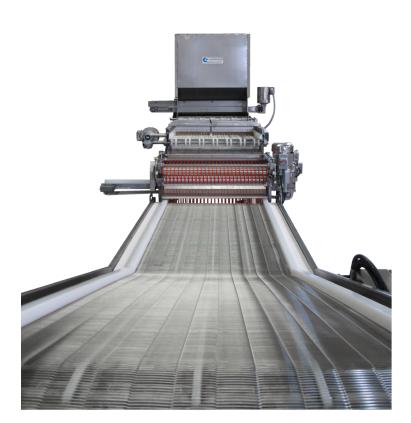

## **MODEL # 14100**

Our inspection conveyor, designed with a low conveyor height, eliminates the need for workers to stand on a platform during inspection. The conveyor lifts the berries to the height of the hopper and comes equipped with trash conveyors on each side to carry away discarded berries