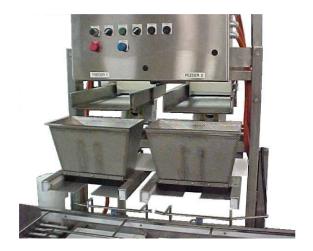

## **How It Works**

The product is conveyed into the initial filling hopper. Product is released and flows across the transfer tray and through the secondary hopper into the containers below. As the weight approaches the final fill weight the metering feed slows down for accurate filling every time.