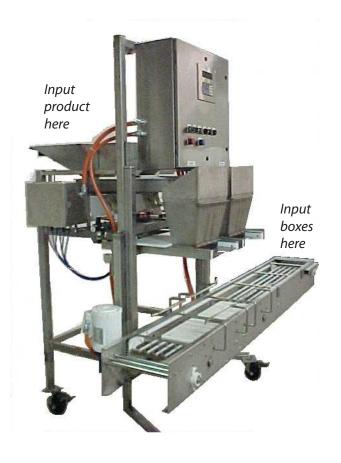

## **MODEL #33033**

This versatile box filler maximizes production with its unique flow through design. The IQF accepts boxes and containers of many different shapes and sizes. Its gentle product handling and low drop height make it ideal for fragile products.

## **How It Works**

The product is conveyed into the initial filling hopper. Product is released and flows across the transfer tray and through the secondary hopper into the containers below. As the weight approaches the final fill weight the metering feed slows down for accurate filling every time.

## **Features**

- Fills up to 10,000 lbs per hour
- Containers automatically advance under fill heads
- Available with 1-6 filling heads
- "No Box No Fill" technology
- Belt or vibratory transfer tray