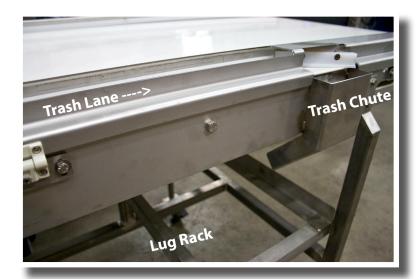

### **How It Works**

Product carries on the conveyor belt where people stand along each side and visually inspect the product for defects. Defect product is manually removed and dropped into the trash lane along the edge of the belt. Good product discharges off the end of the belt while defects are wiped off through a trash chute and into a lug before they reach the end of the conveyor.

### **Features**

- 30" wide x 18' long main grading area
- Easy wipe-clean design (Main conveyor and 3" trash lanes are all on the same belt)
- All stainless steel construction including bearings and motor
- Non-staining smooth rubber belt
- Trash collection "Lug Rack" for 30lb blueberry lug
- Adjustable legs to accommodate various heights